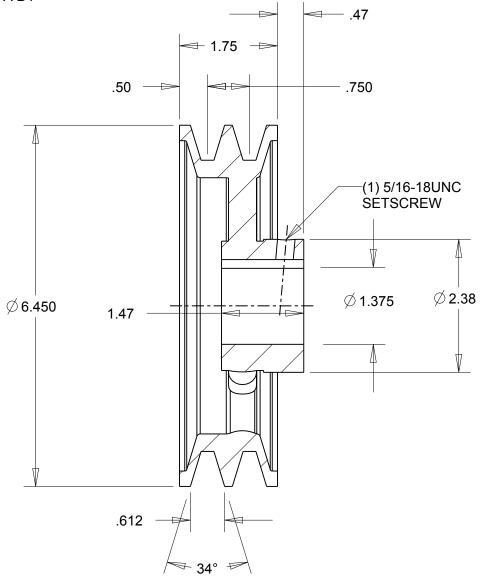

1. SURFACE FINISH PER MPTA B4 2. COATING: PAINT

|                                                                                                                                                                                                                                                                                                                                                                                    | DIMENSIONS<br>ARE IN INCHES | Gates Corporation Denver, Colorado |
|------------------------------------------------------------------------------------------------------------------------------------------------------------------------------------------------------------------------------------------------------------------------------------------------------------------------------------------------------------------------------------|-----------------------------|------------------------------------|
|                                                                                                                                                                                                                                                                                                                                                                                    | Material: IRON              | Gates Part No: 2BK67 1.3/8         |
| This drawing is a stock power transmission component. Details shown which do not affect drive function may be changed without any notification.  This document is the property of Gates Corporation. It may not be reproduced in whole or in part or provided to third parties without written authorization from Gates Corporation. All rights are reserved including copyrights. | Finish: PAINT               | Gates Product No: 78057359         |
|                                                                                                                                                                                                                                                                                                                                                                                    | Weight:                     | Drawing No:                        |
|                                                                                                                                                                                                                                                                                                                                                                                    | 5.6                         | 2BK67 1.3/8                        |