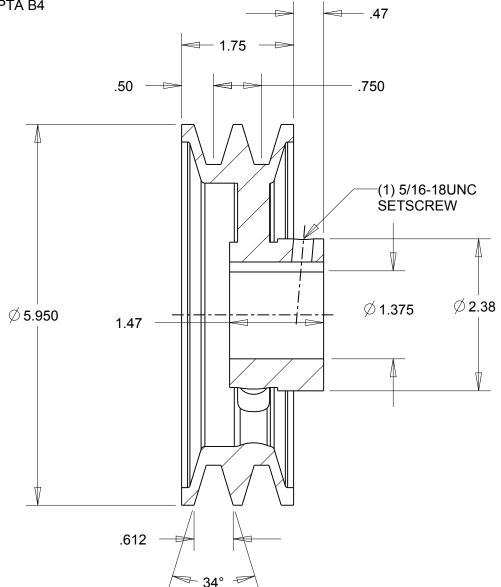

## NOTES:

1. SURFACE FINISH PER MPTA B4

2. COATING: PAINT

|  | DIMENSIONS<br>ARE IN INCHES | Gates Corporation<br>Denver, Colorado |
|--|-----------------------------|---------------------------------------|
|  | Material: IRON              | Gates Part No: 2BK62 1.3/8            |
|  | Finish: PAINT               | Gates Product No: 78057357            |
|  | Weight:                     | Drawing No:                           |
|  | 4.9                         | 2BK62 1.3/8                           |