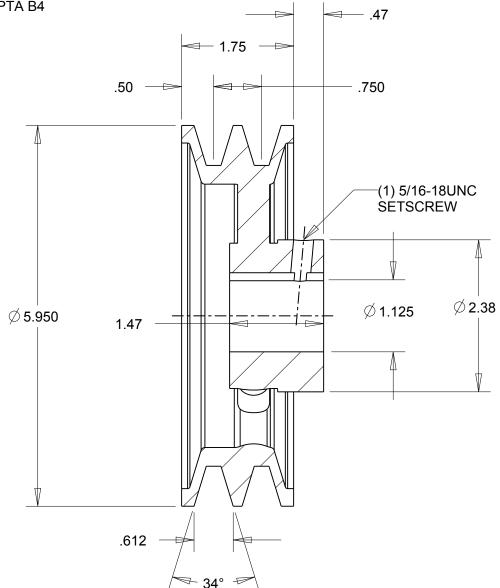

## NOTES:

1. SURFACE FINISH PER MPTA B4

2. COATING: PAINT

|  | DIMENSIONS<br>ARE IN INCHES | Gates Corporation<br>Denver, Colorado |
|--|-----------------------------|---------------------------------------|
|  | Material: IRON              | Gates Part No: 2BK62 1.1/8            |
|  | Finish: PAINT               | Gates Product No: 78057356            |
|  | Weight:                     | Drawing No:                           |
|  | 4.9                         | 2BK62 1.1/8                           |