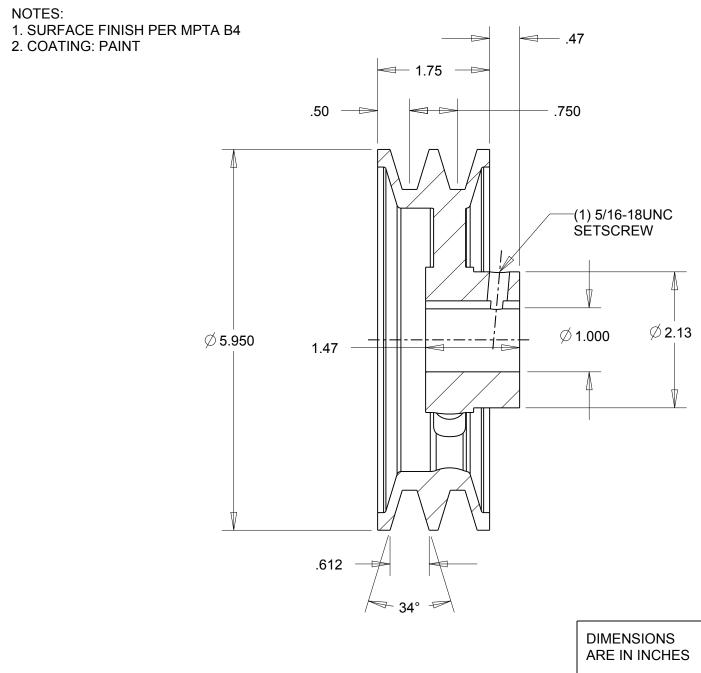

This drawing is a stock power transmission component. Details shown which do not affect drive function may be changed without any notification.

This document is the property of Gates Corporation. It may not be reproduced in whole or in part or provided to third parties without written authorization from Gates

Corporation. All rights are reserved including copyrights.

| DIMENSIONS<br>ARE IN INCHES | Gates Corporation Denver, Colorado |
|-----------------------------|------------------------------------|
| Material: IRON              | Gates Part No: 2BK62 1             |
| Finish: PAINT               | Gates Product No: 78057355         |
| Weight:                     | Drawing No:                        |
| 5.2                         | 2BK62 1                            |