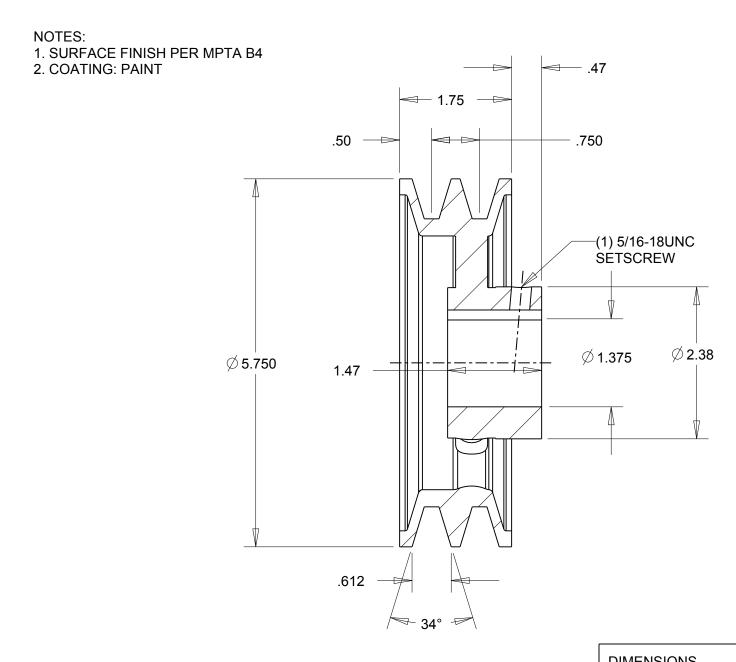

| DIMENSIONS<br>ARE IN INCHES | Gates Corporation Denver, Colorado |
|-----------------------------|------------------------------------|
| Material: IRON              | Gates Part No: 2BK60 1.3/8         |
| Finish: PAINT               | Gates Product No: 78057354         |
| Weight:                     | Drawing No:                        |
| 4.7                         | 2BK60 1.3/8                        |