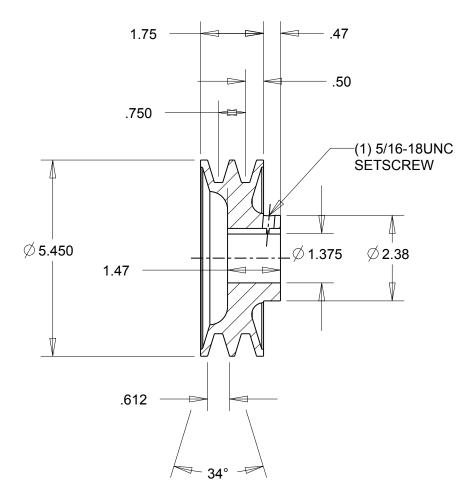

- NOTES: 1. SURFACE FINISH PER MPTA B4 2. COATING: PAINT

|                                                                                                                                                                                                                                                                                                                                                                                    | DIMENSIONS<br>ARE IN INCHES | Gates Corporation Denver, Colorado |
|------------------------------------------------------------------------------------------------------------------------------------------------------------------------------------------------------------------------------------------------------------------------------------------------------------------------------------------------------------------------------------|-----------------------------|------------------------------------|
|                                                                                                                                                                                                                                                                                                                                                                                    | Material: IRON              | Gates Part No: 2BK57 1.3/8         |
| This drawing is a stock power transmission component. Details shown which do not affect drive function may be changed without any notification.  This document is the property of Gates Corporation. It may not be reproduced in whole or in part or provided to third parties without written authorization from Gates Corporation. All rights are reserved including copyrights. | Finish: PAINT               | Gates Product No: 78057353         |
|                                                                                                                                                                                                                                                                                                                                                                                    | Weight:                     | Drawing No:                        |
|                                                                                                                                                                                                                                                                                                                                                                                    | 5.2                         | 2BK57 1.3/8                        |