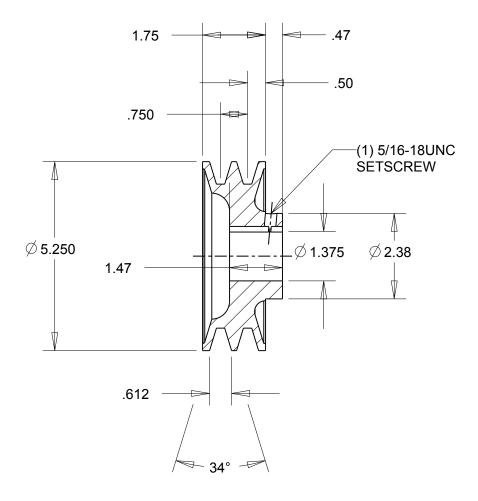

- NOTES: 1. SURFACE FINISH PER MPTA B4 2. COATING: PAINT

|                                                                                                                                                                                                                                                                                                                                                                                     | DIMENSIONS<br>ARE IN INCHES | Gates Corporation Denver, Colorado |
|-------------------------------------------------------------------------------------------------------------------------------------------------------------------------------------------------------------------------------------------------------------------------------------------------------------------------------------------------------------------------------------|-----------------------------|------------------------------------|
|                                                                                                                                                                                                                                                                                                                                                                                     | Material: IRON              | Gates Part No: 2BK55 1.3/8         |
| This drawing is a stock power transmission component. Details shown which do not affect drive function may be changed without any notification.  This document is the property of Gates Corporation. It may not be reproduced in whole or in part or provided to third parties without written authorization from Gates  Corporation. All rights are reserved including copyrights. | Finish: PAINT               | Gates Product No: 78057352         |
|                                                                                                                                                                                                                                                                                                                                                                                     | Weight:<br>5.3              | Drawing No: 2BK55 1.3/8            |