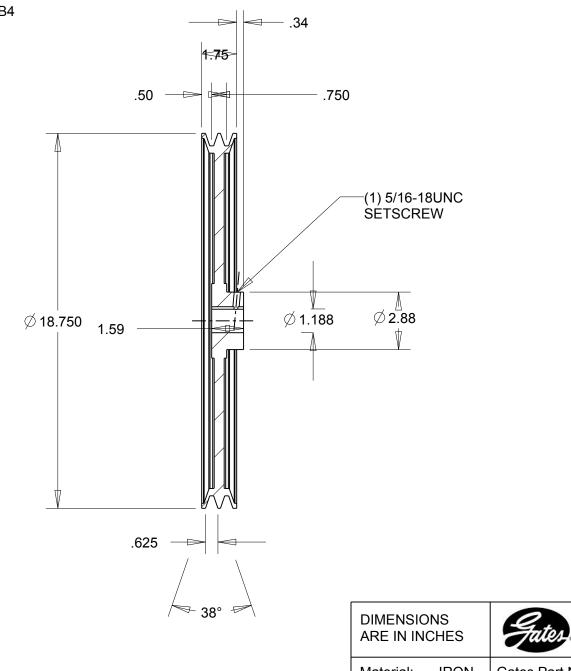

NOTES: 1. SURFACE FINISH PER MPTA B4 2. COATING: PAINT

|                                                                                                                                                                                                                                                                                                                                                                                               | Material: IRON | Gates Part No: 2BK190 1.3/16 |
|-----------------------------------------------------------------------------------------------------------------------------------------------------------------------------------------------------------------------------------------------------------------------------------------------------------------------------------------------------------------------------------------------|----------------|------------------------------|
| This drawing is a stock power transmission component. Details shown which do not affect<br>drive function may be changed without any notification.<br>This document is the property of Gates Corporation. It may not be reproduced in whole<br>or in part or provided to third parties without written authorization from Gates<br>Corporation. All rights are reserved including copyrights. | Finish: PAINT  | Gates Product No: 78057349   |
|                                                                                                                                                                                                                                                                                                                                                                                               | Weight:        | Drawing No:                  |
|                                                                                                                                                                                                                                                                                                                                                                                               | 20.9           | 2BK190 1.3/16                |