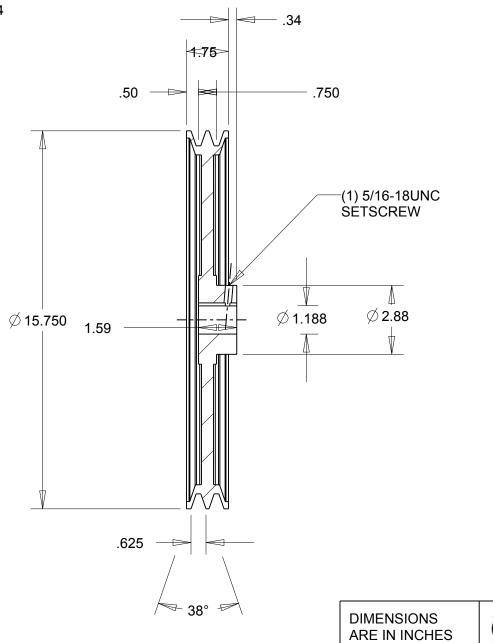

NOTES: 1. SURFACE FINISH PER MPTA B4 2. COATING: PAINT

|                                                                                                                                                                                                                                                                                                                                                                                      | Material: IRON | Gates Part No: 2BK160 1.3/16 |
|--------------------------------------------------------------------------------------------------------------------------------------------------------------------------------------------------------------------------------------------------------------------------------------------------------------------------------------------------------------------------------------|----------------|------------------------------|
| This drawing is a stock power transmission component. Details shown which do not affect drive function may be changed without any notification.<br>This document is the property of Gates Corporation. It may not be reproduced in whole or in part or provided to third parties without written authorization from Gates Corporation. All rights are reserved including copyrights. | Finish: PAINT  | Gates Product No: 78057346   |
|                                                                                                                                                                                                                                                                                                                                                                                      | Weight:        | Drawing No:                  |
|                                                                                                                                                                                                                                                                                                                                                                                      | 20.9           | 2BK160 1.3/16                |