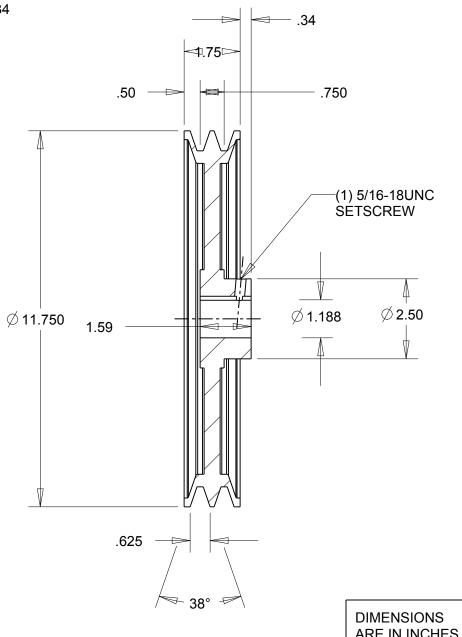

NOTES: 1. SURFACE FINISH PER MPTA B4 2. COATING: PAINT

|                                                                                                                                                                                                                                                                                                                                                                                               | DIMENSIONS<br>ARE IN INCHES | Gates Corporation<br>Denver, Colorado |
|-----------------------------------------------------------------------------------------------------------------------------------------------------------------------------------------------------------------------------------------------------------------------------------------------------------------------------------------------------------------------------------------------|-----------------------------|---------------------------------------|
|                                                                                                                                                                                                                                                                                                                                                                                               | Material: IRON              | Gates Part No: 2BK120 1.3/16          |
| This drawing is a stock power transmission component. Details shown which do not affect<br>drive function may be changed without any notification.<br>This document is the property of Gates Corporation. It may not be reproduced in whole<br>or in part or provided to third parties without written authorization from Gates<br>Corporation. All rights are reserved including copyrights. | Finish: PAINT               | Gates Product No: 78057340            |
|                                                                                                                                                                                                                                                                                                                                                                                               | Weight:                     | Drawing No:                           |
|                                                                                                                                                                                                                                                                                                                                                                                               | 13.0                        | 2BK120 1.3/16                         |