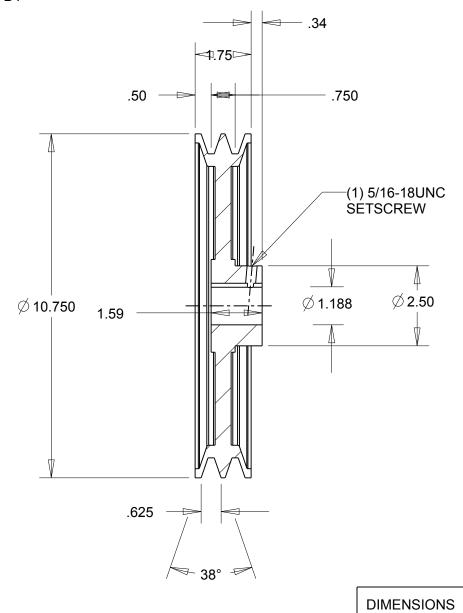

## NOTES:

1. SURFACE FINISH PER MPTA B4

2. COATING: PAINT

|                                                                                                                                                                                                                                                                                                                                                                                    | DIMENSIONS<br>ARE IN INCHES | Gates Corporation Denver, Colorado |
|------------------------------------------------------------------------------------------------------------------------------------------------------------------------------------------------------------------------------------------------------------------------------------------------------------------------------------------------------------------------------------|-----------------------------|------------------------------------|
|                                                                                                                                                                                                                                                                                                                                                                                    | Material: IRON              | Gates Part No: 2BK110 1.3/16       |
| This drawing is a stock power transmission component. Details shown which do not affect drive function may be changed without any notification.  This document is the property of Gates Corporation. It may not be reproduced in whole or in part or provided to third parties without written authorization from Gates Corporation. All rights are reserved including copyrights. | Finish: PAINT               | Gates Product No: 78057336         |
|                                                                                                                                                                                                                                                                                                                                                                                    | Weight:                     | Drawing No:                        |
|                                                                                                                                                                                                                                                                                                                                                                                    | 11.8                        | 2BK110 1.3/16                      |