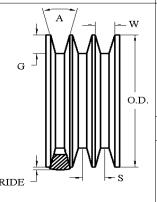

## **Measuring Information**

\* T (lb) is per belt/rib/strand

|                                       | ` ' '      |               |           |           |              |              |               |           |
|---------------------------------------|------------|---------------|-----------|-----------|--------------|--------------|---------------|-----------|
| Y<br>(in)                             | T*<br>(lb) | G min<br>(in) | W<br>(in) | Angle (°) | O.D.<br>(in) | O.C.<br>(in) | Max Ride (in) | S<br>(in) |
| 275.000 <sup>+ 0.600</sup><br>- 0.600 | 500        | 0.99          | 1         | 38        | 15.916       | 50.000       | 0.30          | 1.125     |

Reference RMA IP-22-1991 for the industry standard governing this belt.

The length shall be measured by placing the belts on two sheaves of equal diameters that have been grooved in accordance with standard specifications and rotated at least three complete turns with the specified tension so that each strand receives half the total tension. The length will be that length obtained by adding the Reference Circumference of one sheave at dimension 'W' to twice the center distance (dimension 'Y').