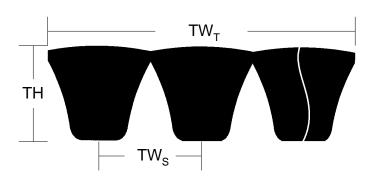

## **Belt Section**

| Cross Section | Effective Length (in)   | TW <sub>S</sub> (in) | TH<br>(in) | TW <sub>T</sub> (in) | Strands |
|---------------|-------------------------|----------------------|------------|----------------------|---------|
| 8V-PB         | 600.00 + 1.20<br>- 1.20 | 1.125                | 1          | 5                    | 5       |