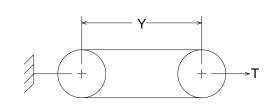

## **Measuring Information**

\* T (lb) is per belt/rib/strand

|                                       | ` ' '      |               |           |           |              |              |               |           |
|---------------------------------------|------------|---------------|-----------|-----------|--------------|--------------|---------------|-----------|
| Y<br>(in)                             | T*<br>(lb) | G min<br>(in) | W<br>(in) | Angle (°) | O.D.<br>(in) | O.C.<br>(in) | Max Ride (in) | S<br>(in) |
| 275.000 <sup>+ 0.600</sup><br>- 0.600 | 500        | 0.99          | 1         | 38        | 15.916       | 50.000       | 0.30          | 1.125     |

Reference RMA IP-22-1991 for the industry standard governing this belt.

The length shall be measured by placing the belts on two sheaves of equal diameters that have been grooved in accordance with standard specifications and rotated at least three complete turns with the specified tension so that each strand receives half the total tension. The length will be that length obtained by adding the Reference Circumference of one sheave at dimension 'W' to twice the center distance (dimension 'Y').