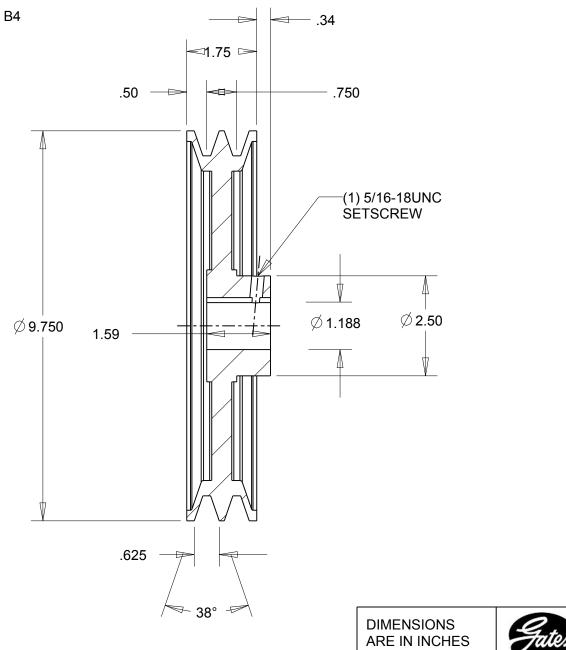

NOTES:

1. SURFACE FINISH PER MPTA B4

2. COATING: PAINT

|                                                                                                                                                                                                                                                                                                                                                                                      | DIMENSIONS<br>ARE IN INCHES | Gates Corporation<br>Denver, Colorado |
|--------------------------------------------------------------------------------------------------------------------------------------------------------------------------------------------------------------------------------------------------------------------------------------------------------------------------------------------------------------------------------------|-----------------------------|---------------------------------------|
|                                                                                                                                                                                                                                                                                                                                                                                      | Material: IRON              | Gates Part No: 2BK100 1.3/16          |
| This drawing is a stock power transmission component. Details shown which do not affect drive function may be changed without any notification.<br>This document is the property of Gates Corporation. It may not be reproduced in whole or in part or provided to third parties without written authorization from Gates Corporation. All rights are reserved including copyrights. | Finish: PAINT               | Gates Product No: 78057333            |
|                                                                                                                                                                                                                                                                                                                                                                                      | Weight:                     | Drawing No:                           |
|                                                                                                                                                                                                                                                                                                                                                                                      | 10.7                        | 2BK100 1.3/16                         |