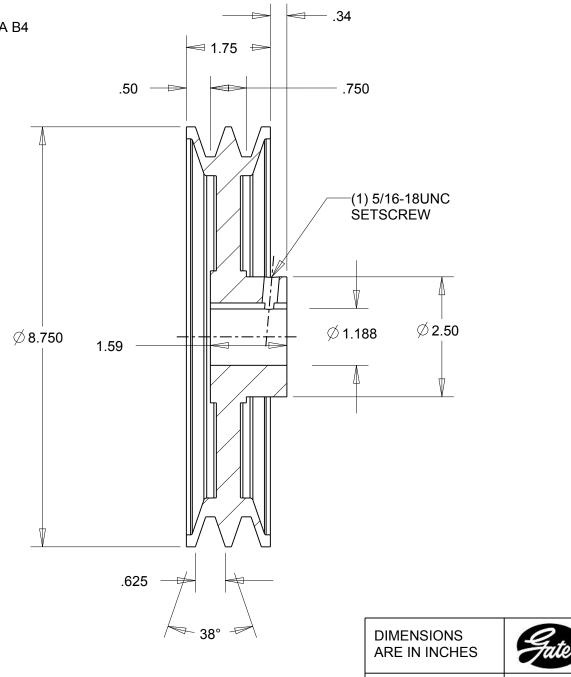

|                                                                                                                                                                                                                                                                                                                                                                                      | Material: IRON | Gates Part No: 2BK90 1.3/16 |
|--------------------------------------------------------------------------------------------------------------------------------------------------------------------------------------------------------------------------------------------------------------------------------------------------------------------------------------------------------------------------------------|----------------|-----------------------------|
| This drawing is a stock power transmission component. Details shown which do not affect drive function may be changed without any notification.<br>This document is the property of Gates Corporation. It may not be reproduced in whole or in part or provided to third parties without written authorization from Gates Corporation. All rights are reserved including copyrights. | Finish: PAINT  | Gates Product No: 78057328  |
|                                                                                                                                                                                                                                                                                                                                                                                      | Weight:        | Drawing No:                 |
|                                                                                                                                                                                                                                                                                                                                                                                      | 9.5            | 2BK90 1.3/16                |