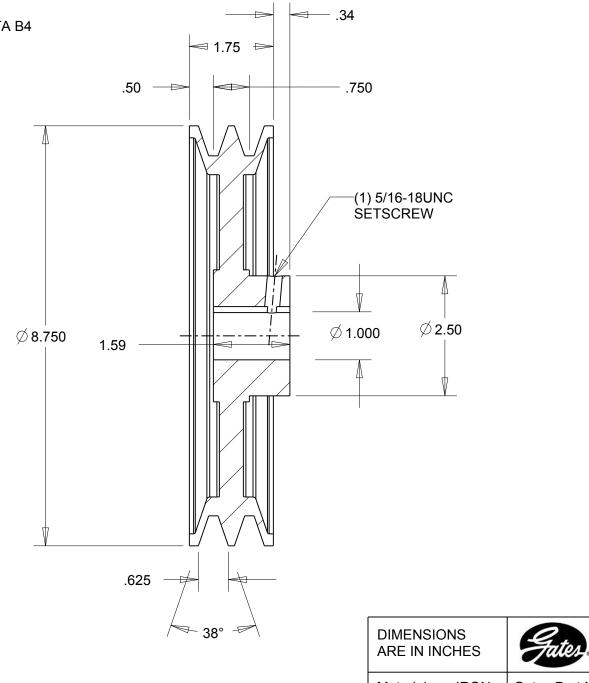

| <u>38</u> ° −                                                                                                                                                                                                                                                                                                                                                                        | DIMENSIONS<br>ARE IN INCHES | Gates Corporation<br>Denver, Colorado |
|--------------------------------------------------------------------------------------------------------------------------------------------------------------------------------------------------------------------------------------------------------------------------------------------------------------------------------------------------------------------------------------|-----------------------------|---------------------------------------|
|                                                                                                                                                                                                                                                                                                                                                                                      | Material: IRON              | Gates Part No: 2BK90 1                |
| This drawing is a stock power transmission component. Details shown which do not affect drive function may be changed without any notification.<br>This document is the property of Gates Corporation. It may not be reproduced in whole or in part or provided to third parties without written authorization from Gates Corporation. All rights are reserved including copyrights. | Finish: PAINT               | Gates Product No: 78057327            |
|                                                                                                                                                                                                                                                                                                                                                                                      | Weight:                     | Drawing No:                           |
|                                                                                                                                                                                                                                                                                                                                                                                      | 9.5                         | 2BK90 1                               |