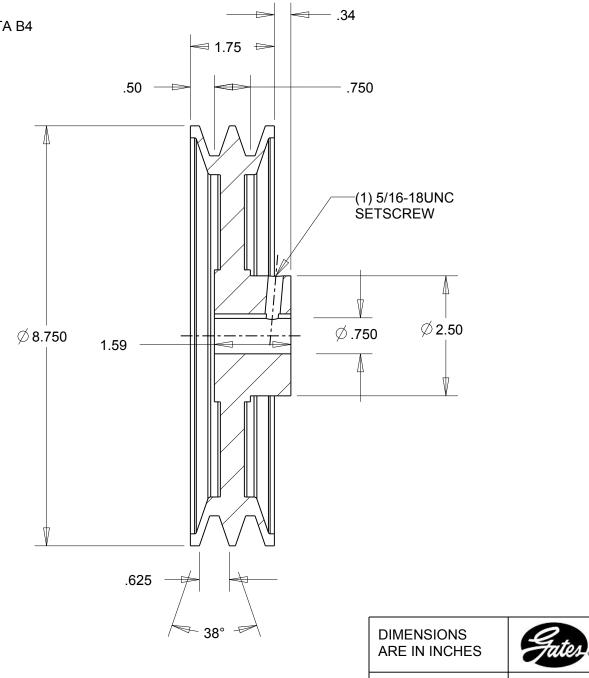

| <u>38</u> ° −                                                                                                                                                                                                                                                                                                                                                                        | DIMENSIONS<br>ARE IN INCHES | Gates Corporation<br>Denver, Colorado |
|--------------------------------------------------------------------------------------------------------------------------------------------------------------------------------------------------------------------------------------------------------------------------------------------------------------------------------------------------------------------------------------|-----------------------------|---------------------------------------|
|                                                                                                                                                                                                                                                                                                                                                                                      | Material: IRON              | Gates Part No: 2BK90.3/4              |
| This drawing is a stock power transmission component. Details shown which do not affect drive function may be changed without any notification.<br>This document is the property of Gates Corporation. It may not be reproduced in whole or in part or provided to third parties without written authorization from Gates Corporation. All rights are reserved including copyrights. | Finish: PAINT               | Gates Product No: 78057326            |
|                                                                                                                                                                                                                                                                                                                                                                                      | Weight:                     | Drawing No:                           |
|                                                                                                                                                                                                                                                                                                                                                                                      | 9.5                         | 2BK90.3/4                             |