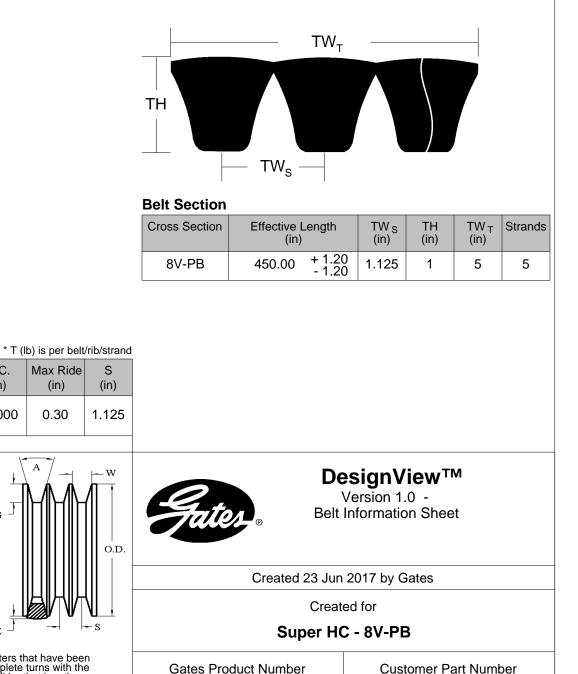

## **Standard Construction Features**

T\*

(lb)

500

Y

Belt Type: Banded PowerBand Core Material: Oil & Heat Resistant (chloroprene) Cord/Tensile: Polyester BandPly 1: Oil & Heat Resistant Standard BandPly 2: Oil & Heat Resistant Standard

G min

(in)

0.99

Reference RMA IP-22-1991 for the industry standard governing this belt.

W

(in)

1

Angle

(°)

38

5/8V4500

9387-5450

The length shall be measured by placing the belts on two sheaves of equal diameters that have been grooved in accordance with standard specifications and rotated at least three complete turns with the specified tension so that each strand receives half the total tension. The length will be that length obtained by adding the Reference Circumference of one sheave at dimension 'W' to twice the center distance (dimension 'Y').