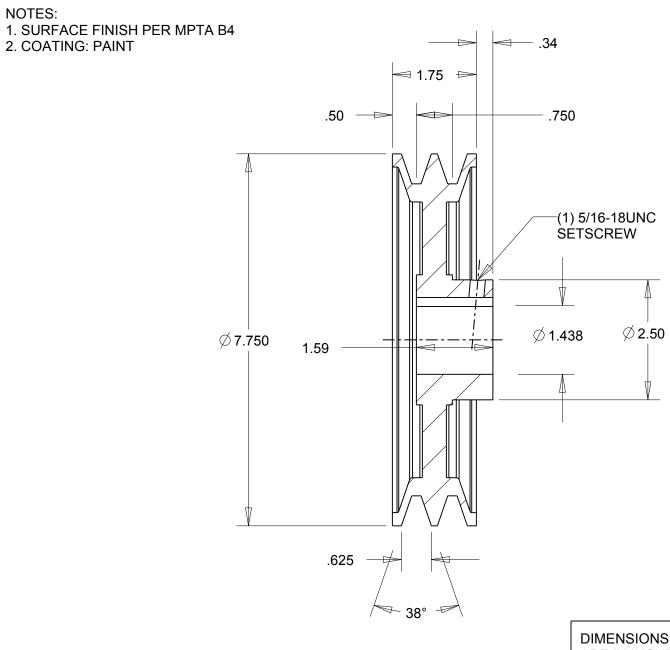

| DIMENSIONS<br>ARE IN INCHES | Gates Corporation Denver, Colorado |
|-----------------------------|------------------------------------|
| Material: IRON              | Gates Part No: 2BK80 1.7/16        |
| Finish: PAINT               | Gates Product No: 78057325         |
| Weight:                     | Drawing No:                        |
| 8.1                         | 2BK80 1.7/16                       |

This drawing is a stock power transmission component. Details shown which do not affect drive function may be changed without any notification.

This document is the property of Gates Corporation. It may not be reproduced in whole or in part or provided to third parties without written authorization from Gates

Corporation. All rights are reserved including copyrights.