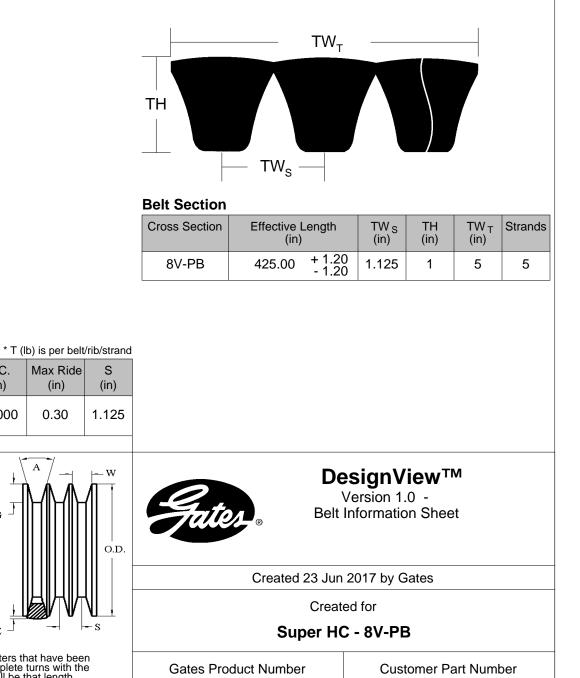

G min

(in)

0.99

Reference RMA IP-22-1991 for the industry standard governing this belt.

W

(in)

1

Angle

(°)

38

9387-5425

5/8V4250

The length shall be measured by placing the belts on two sheaves of equal diameters that have been grooved in accordance with standard specifications and rotated at least three complete turns with the specified tension so that each strand receives half the total tension. The length will be that length obtained by adding the Reference Circumference of one sheave at dimension 'W' to twice the center distance (dimension 'Y').

O.C.

(in)

G

RIDE

O.D.

(in)

15.916 50.000