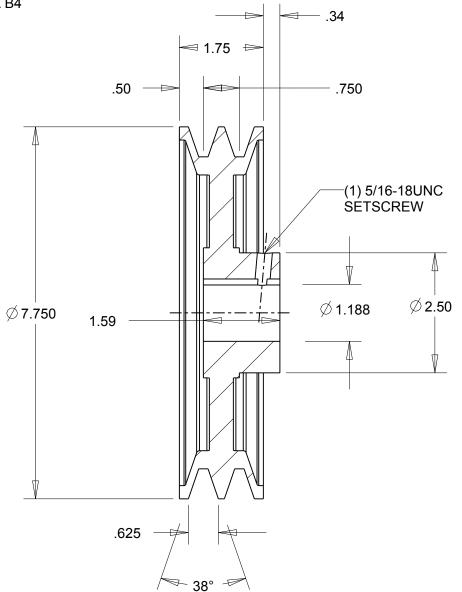

## NOTES: 1. SURFACE FINISH PER MPTA B4 2. COATING: PAINT

This drawing is a stock power transmission component. Details shown which do not affect drive function may be changed without any notification. This document is the property of Gates Corporation. It may not be reproduced in whole or in part or provided to third parties without written authorization from Gates

Corporation. All rights are reserved including copyrights.

| DIMENSIONS<br>ARE IN INCHES | Gates Corporation<br>Denver, Colorado |
|-----------------------------|---------------------------------------|
| Material: IRON              | Gates Part No: 2BK80 1.3/16           |
| Finish: PAINT               | Gates Product No: 78057324            |
| Weight:                     | Drawing No:                           |
| 8.1                         | 2BK80 1.3/16                          |