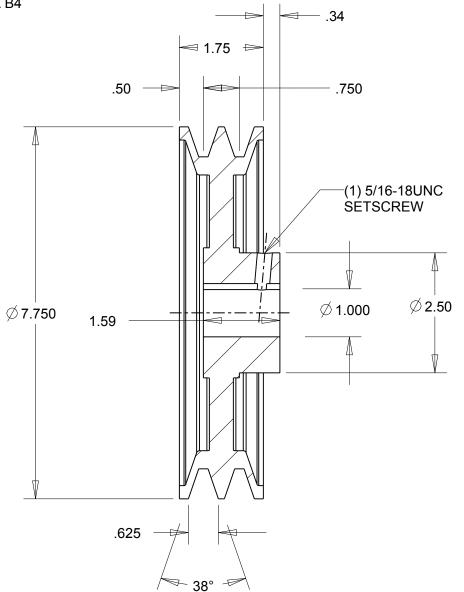

## NOTES: 1. SURFACE FINISH PER MPTA B4 2. COATING: PAINT

|                                                                                                                                                                                                                                                                                                                                                                                      | DIMENSIONS<br>ARE IN INCHES | Gates Corporation<br>Denver, Colorado |
|--------------------------------------------------------------------------------------------------------------------------------------------------------------------------------------------------------------------------------------------------------------------------------------------------------------------------------------------------------------------------------------|-----------------------------|---------------------------------------|
|                                                                                                                                                                                                                                                                                                                                                                                      | Material: IRON              | Gates Part No: 2BK80 1                |
| This drawing is a stock power transmission component. Details shown which do not affect drive function may be changed without any notification.<br>This document is the property of Gates Corporation. It may not be reproduced in whole or in part or provided to third parties without written authorization from Gates Corporation. All rights are reserved including copyrights. | Finish: PAINT               | Gates Product No: 78057323            |
|                                                                                                                                                                                                                                                                                                                                                                                      | Weight:                     | Drawing No:                           |
|                                                                                                                                                                                                                                                                                                                                                                                      | 8.1                         | 2BK80 1                               |