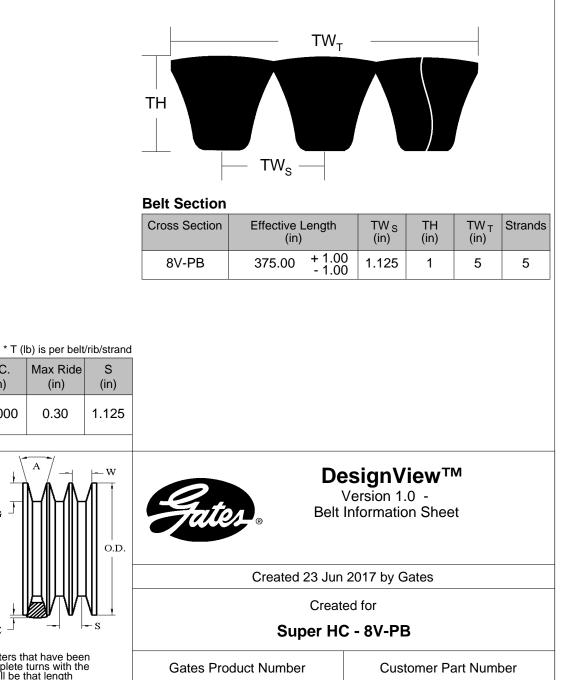

G min

(in)

0.99

Reference RMA IP-22-1991 for the industry standard governing this belt.

W

(in)

1

Angle

(°)

38

9387-5375

5/8V3750

The length shall be measured by placing the belts on two sheaves of equal diameters that have been grooved in accordance with standard specifications and rotated at least three complete turns with the specified tension so that each strand receives half the total tension. The length will be that length obtained by adding the Reference Circumference of one sheave at dimension 'W' to twice the center distance (dimension 'Y').

O.C.

(in)

G

RIDE

O.D.

(in)

15.916 50.000