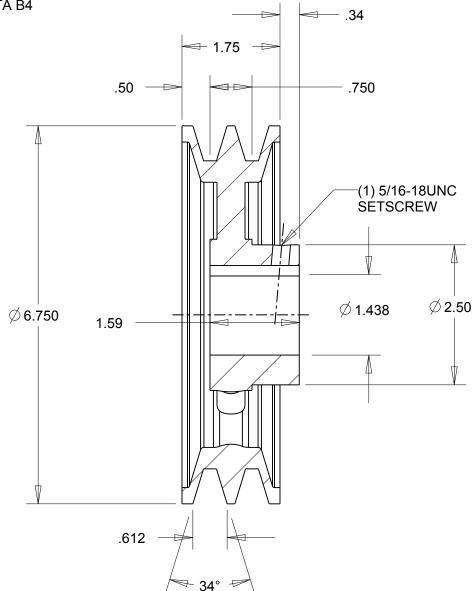

## NOTES: 1. SURFACE FINISH PER MPTA B4 2. COATING: PAINT

|                                                                                                                                                                                                                                                                                                                                                                                      | DIMENSIONS<br>ARE IN INCHES | Gates Corporation<br>Denver, Colorado |
|--------------------------------------------------------------------------------------------------------------------------------------------------------------------------------------------------------------------------------------------------------------------------------------------------------------------------------------------------------------------------------------|-----------------------------|---------------------------------------|
|                                                                                                                                                                                                                                                                                                                                                                                      | Material: IRON              | Gates Part No: 2BK70 1.7/16           |
| This drawing is a stock power transmission component. Details shown which do not affect drive function may be changed without any notification.<br>This document is the property of Gates Corporation. It may not be reproduced in whole or in part or provided to third parties without written authorization from Gates Corporation. All rights are reserved including copyrights. | Finish: PAINT               | Gates Product No: 78057320            |
|                                                                                                                                                                                                                                                                                                                                                                                      | Weight:                     | Drawing No:                           |
|                                                                                                                                                                                                                                                                                                                                                                                      | 7.0                         | 2BK70 1.7/16                          |