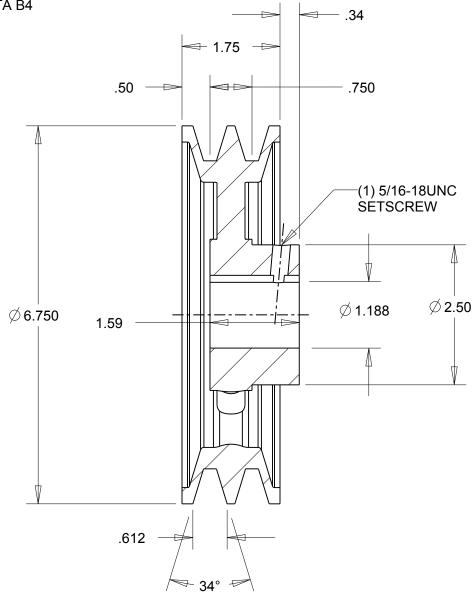

## NOTES: 1. SURFACE FINISH PER MPTA B4 2. COATING: PAINT

|                                                                                                                                                                                                                                                                                                                                                                                      | DIMENSIONS<br>ARE IN INCHES | Gates Corporation<br>Denver, Colorado |
|--------------------------------------------------------------------------------------------------------------------------------------------------------------------------------------------------------------------------------------------------------------------------------------------------------------------------------------------------------------------------------------|-----------------------------|---------------------------------------|
|                                                                                                                                                                                                                                                                                                                                                                                      | Material: IRON              | Gates Part No: 2BK70 1.3/16           |
| This drawing is a stock power transmission component. Details shown which do not affect drive function may be changed without any notification.<br>This document is the property of Gates Corporation. It may not be reproduced in whole or in part or provided to third parties without written authorization from Gates Corporation. All rights are reserved including copyrights. | Finish: PAINT               | Gates Product No: 78057319            |
|                                                                                                                                                                                                                                                                                                                                                                                      | Weight:                     | Drawing No:                           |
|                                                                                                                                                                                                                                                                                                                                                                                      | 7.0                         | 2BK70 1.3/16                          |