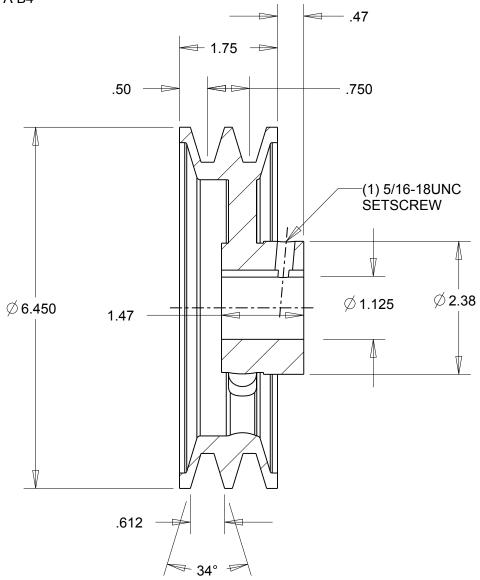

|                                                                                                                                                                                                                                                                                                                                                                                    | DIMENSIONS<br>ARE IN INCHES | Gates Corporation Denver, Colorado |
|------------------------------------------------------------------------------------------------------------------------------------------------------------------------------------------------------------------------------------------------------------------------------------------------------------------------------------------------------------------------------------|-----------------------------|------------------------------------|
|                                                                                                                                                                                                                                                                                                                                                                                    | Material: IRON              | Gates Part No: 2BK67 1.1/8         |
| This drawing is a stock power transmission component. Details shown which do not affect drive function may be changed without any notification.  This document is the property of Gates Corporation. It may not be reproduced in whole or in part or provided to third parties without written authorization from Gates Corporation. All rights are reserved including copyrights. | Finish: PAINT               | Gates Product No: 78057316         |
|                                                                                                                                                                                                                                                                                                                                                                                    | Weight:                     | Drawing No:                        |
|                                                                                                                                                                                                                                                                                                                                                                                    | 5.6                         | 2BK67 1.1/8                        |