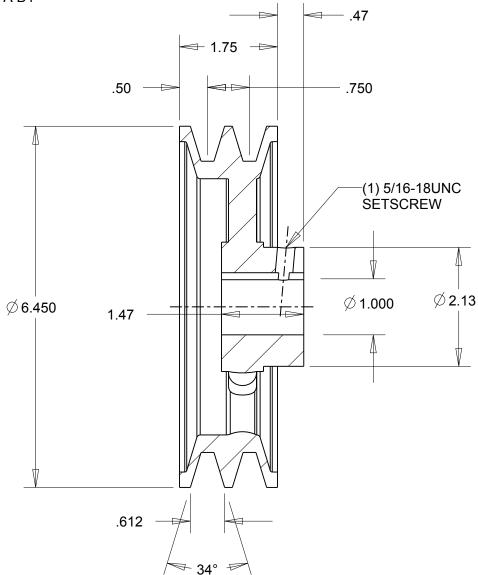

## NOTES: 1. SURFACE FINISH PER MPTA B4 2. COATING: PAINT

This drawing is a stock power transmission component. Details shown which do not affect drive function may be changed without any notification. This document is the property of Gates Corporation. It may not be reproduced in whole or in part or provided to third parties without written authorization from Gates

Corporation. All rights are reserved including copyrights.

| DIMENSIONS<br>ARE IN INCHES | Gates Corporation<br>Denver, Colorado |
|-----------------------------|---------------------------------------|
| Material: IRON              | Gates Part No: 2BK67 1                |
| Finish: PAINT               | Gates Product No: 78057315            |
| Weight:                     | Drawing No:                           |
| 5.8                         | 2BK67 1                               |