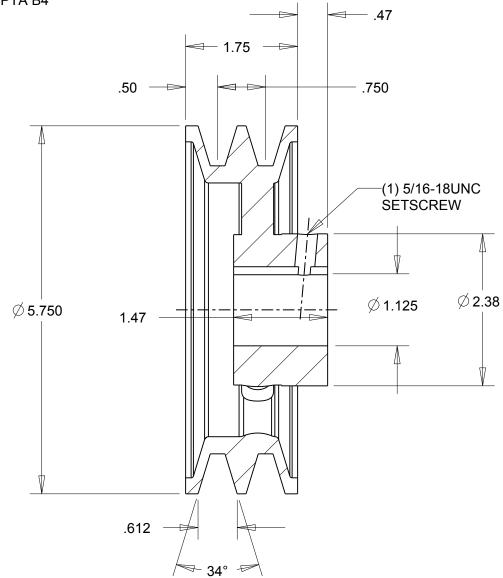

## NOTES: 1. SURFACE FINISH PER MPTA B4 2. COATING: PAINT

|                                                                                                                                                                                                                                                                                                                                                                                      | DIMENSIONS<br>ARE IN INCHES | Gates Corporation<br>Denver, Colorado |
|--------------------------------------------------------------------------------------------------------------------------------------------------------------------------------------------------------------------------------------------------------------------------------------------------------------------------------------------------------------------------------------|-----------------------------|---------------------------------------|
|                                                                                                                                                                                                                                                                                                                                                                                      | Material: IRON              | Gates Part No: 2BK60 1.1/8            |
| This drawing is a stock power transmission component. Details shown which do not affect drive function may be changed without any notification.<br>This document is the property of Gates Corporation. It may not be reproduced in whole or in part or provided to third parties without written authorization from Gates Corporation. All rights are reserved including copyrights. | Finish: PAINT               | Gates Product No: 78057309            |
|                                                                                                                                                                                                                                                                                                                                                                                      | Weight:                     | Drawing No:                           |
|                                                                                                                                                                                                                                                                                                                                                                                      | 4.7                         | 2BK60 1.1/8                           |