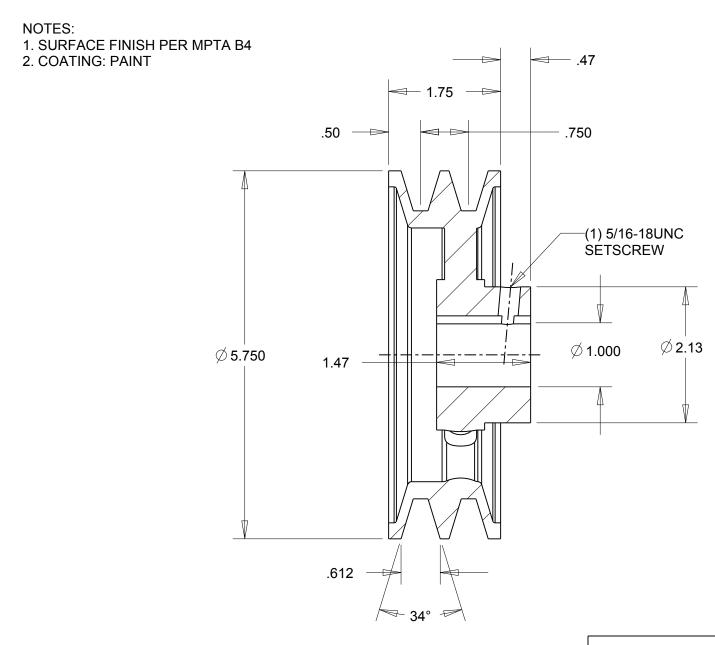

| DIMENSIONS<br>ARE IN INCHES | Gates Corporation Denver, Colorado |
|-----------------------------|------------------------------------|
| Material: IRON              | Gates Part No: 2BK60 1             |
| Finish: PAINT               | Gates Product No: 78057308         |
| Weight:                     | Drawing No:                        |
| 4.8                         | 2BK60 1                            |