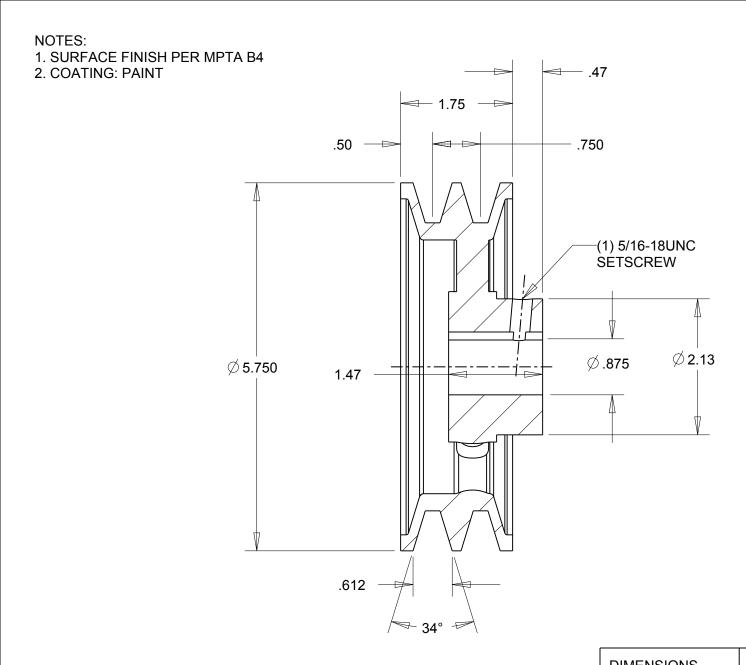

| DIMENSIONS<br>ARE IN INCHES | Gates Corporation Denver, Colorado |
|-----------------------------|------------------------------------|
| Material: IRON              | Gates Part No: 2BK60.7/8           |
| Finish: PAINT               | Gates Product No: 78057307         |
| Weight:                     | Drawing No:                        |
| 4.8                         | 2BK60.7/8                          |