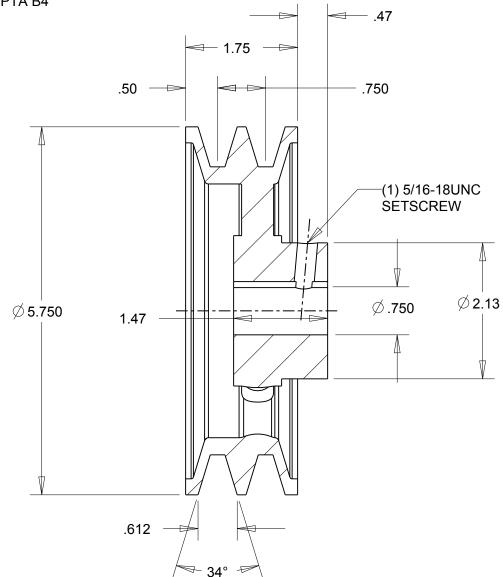

## NOTES: 1. SURFACE FINISH PER MPTA B4 2. COATING: PAINT

|                                                                                                                                                                                                                                                                                                                                                                                               | DIMENSIONS<br>ARE IN INCHES | Gates Corporation<br>Denver, Colorado |
|-----------------------------------------------------------------------------------------------------------------------------------------------------------------------------------------------------------------------------------------------------------------------------------------------------------------------------------------------------------------------------------------------|-----------------------------|---------------------------------------|
|                                                                                                                                                                                                                                                                                                                                                                                               | Material: IRON              | Gates Part No: 2BK60.3/4              |
| This drawing is a stock power transmission component. Details shown which do not affect<br>drive function may be changed without any notification.<br>This document is the property of Gates Corporation. It may not be reproduced in whole<br>or in part or provided to third parties without written authorization from Gates<br>Corporation. All rights are reserved including copyrights. | Finish: PAINT               | Gates Product No: 78057306            |
|                                                                                                                                                                                                                                                                                                                                                                                               | Weight:                     | Drawing No:                           |
|                                                                                                                                                                                                                                                                                                                                                                                               | 4.8                         | 2BK60.3/4                             |