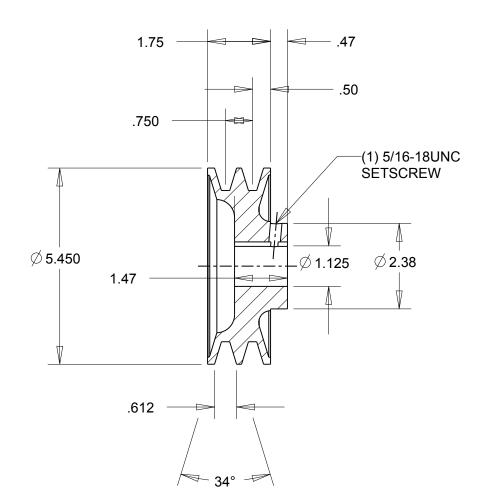

NOTES: 1. SURFACE FINISH PER MPTA B4 2. COATING: PAINT

|                                                                                                                                                                                                                                                                                                                                                                                               | DIMENSIONS<br>ARE IN INCHES | Gates Corporation<br>Denver, Colorado |
|-----------------------------------------------------------------------------------------------------------------------------------------------------------------------------------------------------------------------------------------------------------------------------------------------------------------------------------------------------------------------------------------------|-----------------------------|---------------------------------------|
|                                                                                                                                                                                                                                                                                                                                                                                               | Material: IRON              | Gates Part No: 2BK57 1.1/8            |
| This drawing is a stock power transmission component. Details shown which do not affect<br>drive function may be changed without any notification.<br>This document is the property of Gates Corporation. It may not be reproduced in whole<br>or in part or provided to third parties without written authorization from Gates<br>Corporation. All rights are reserved including copyrights. | Finish: PAINT               | Gates Product No: 78057305            |
|                                                                                                                                                                                                                                                                                                                                                                                               | Weight:                     | Drawing No:                           |
|                                                                                                                                                                                                                                                                                                                                                                                               | 5.2                         | 2BK57 1.1/8                           |