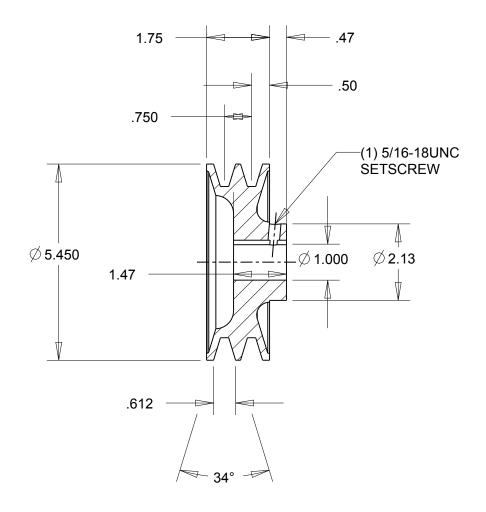

- NOTES: 1. SURFACE FINISH PER MPTA B4 2. COATING: PAINT

|                                                                                                                                                                                                                                                                                                                                                                                    | DIMENSIONS<br>ARE IN INCHES | Gates Corporation Denver, Colorado |
|------------------------------------------------------------------------------------------------------------------------------------------------------------------------------------------------------------------------------------------------------------------------------------------------------------------------------------------------------------------------------------|-----------------------------|------------------------------------|
|                                                                                                                                                                                                                                                                                                                                                                                    | Material: IRON              | Gates Part No: 2BK57 1             |
| This drawing is a stock power transmission component. Details shown which do not affect drive function may be changed without any notification.  This document is the property of Gates Corporation. It may not be reproduced in whole or in part or provided to third parties without written authorization from Gates Corporation. All rights are reserved including copyrights. | Finish: PAINT               | Gates Product No: 78057304         |
|                                                                                                                                                                                                                                                                                                                                                                                    | Weight:                     | Drawing No:                        |
|                                                                                                                                                                                                                                                                                                                                                                                    | 5.2                         | 2BK57 1                            |