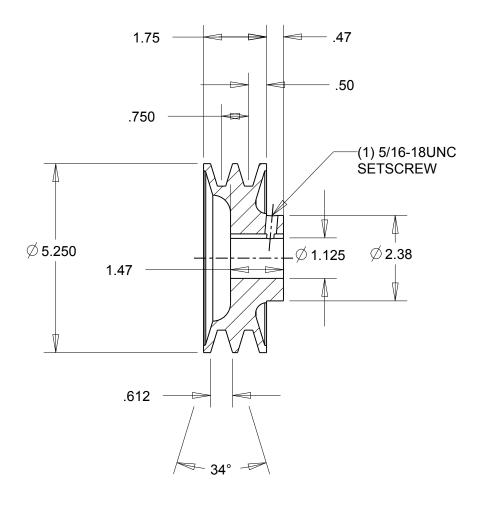

- NOTES: 1. SURFACE FINISH PER MPTA B4 2. COATING: PAINT

|                                                                                                                                                                                                                                                                                                                                                                                    | DIMENSIONS<br>ARE IN INCHES | Gates Corporation Denver, Colorado |
|------------------------------------------------------------------------------------------------------------------------------------------------------------------------------------------------------------------------------------------------------------------------------------------------------------------------------------------------------------------------------------|-----------------------------|------------------------------------|
|                                                                                                                                                                                                                                                                                                                                                                                    | Material: IRON              | Gates Part No: 2BK55 1.1/8         |
| This drawing is a stock power transmission component. Details shown which do not affect drive function may be changed without any notification.  This document is the property of Gates Corporation. It may not be reproduced in whole or in part or provided to third parties without written authorization from Gates Corporation. All rights are reserved including copyrights. | Finish: PAINT               | Gates Product No: 78057301         |
|                                                                                                                                                                                                                                                                                                                                                                                    | Weight:                     | Drawing No:                        |
|                                                                                                                                                                                                                                                                                                                                                                                    | 5.3                         | 2BK55 1.1/8                        |