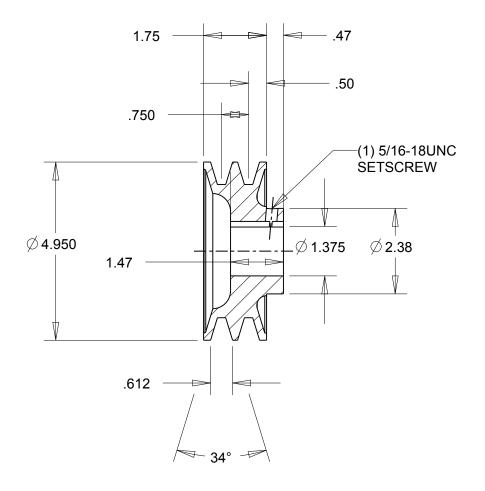

- NOTES: 1. SURFACE FINISH PER MPTA B4 2. COATING: PAINT

|                                                                                                                                                                                                                                                                                                                                                                                    | DIMENSIONS<br>ARE IN INCHES | Gates Corporation Denver, Colorado |
|------------------------------------------------------------------------------------------------------------------------------------------------------------------------------------------------------------------------------------------------------------------------------------------------------------------------------------------------------------------------------------|-----------------------------|------------------------------------|
|                                                                                                                                                                                                                                                                                                                                                                                    | Material: IRON              | Gates Part No: 2BK52 1.3/8         |
| This drawing is a stock power transmission component. Details shown which do not affect drive function may be changed without any notification.  This document is the property of Gates Corporation. It may not be reproduced in whole or in part or provided to third parties without written authorization from Gates Corporation. All rights are reserved including copyrights. | Finish: PAINT               | Gates Product No: 78057297         |
|                                                                                                                                                                                                                                                                                                                                                                                    | Weight:                     | Drawing No:                        |
|                                                                                                                                                                                                                                                                                                                                                                                    | 4.5                         | 2BK52 1.3/8                        |