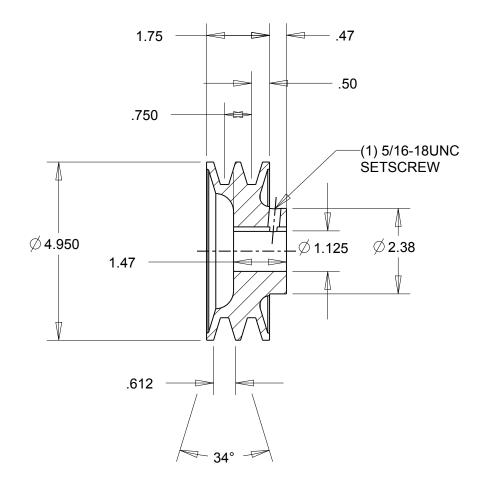

- NOTES: 1. SURFACE FINISH PER MPTA B4 2. COATING: PAINT

|                                                                                                                                                                                                                                   | DIMENSIONS<br>ARE IN INCHES | Gates Corporation Denver, Colorado |
|-----------------------------------------------------------------------------------------------------------------------------------------------------------------------------------------------------------------------------------|-----------------------------|------------------------------------|
|                                                                                                                                                                                                                                   | Material: IRON              | Gates Part No: 2BK52 1.1/8         |
| This drawing is a stock power transmission component. Details shown which do not affect drive function may be changed without any notification.                                                                                   | Finish: PAINT               | Gates Product No: 78057296         |
| This document is the property of Gates Corporation. It may not be reproduced in whole or in part or provided to third parties without written authorization from Gates Corporation. All rights are reserved including copyrights. | Weight:<br>4.5              | Drawing No: 2BK52 1.1/8            |