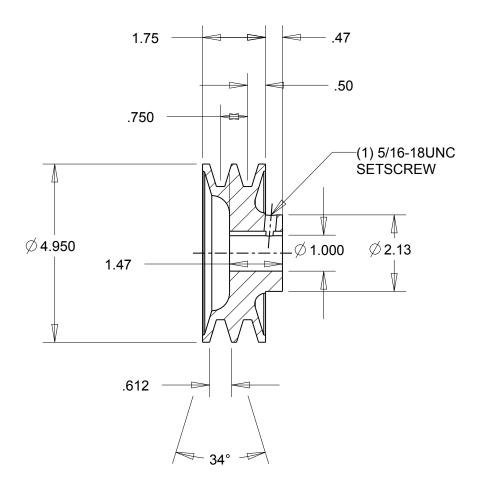

- NOTES: 1. SURFACE FINISH PER MPTA B4 2. COATING: PAINT

|                                                                                                                                                                                                                                                                                                                                                                                    | DIMENSIONS<br>ARE IN INCHES | Gates Corporation Denver, Colorado |
|------------------------------------------------------------------------------------------------------------------------------------------------------------------------------------------------------------------------------------------------------------------------------------------------------------------------------------------------------------------------------------|-----------------------------|------------------------------------|
|                                                                                                                                                                                                                                                                                                                                                                                    | Material: IRON              | Gates Part No: 2BK52 1             |
| This drawing is a stock power transmission component. Details shown which do not affect drive function may be changed without any notification.  This document is the property of Gates Corporation. It may not be reproduced in whole or in part or provided to third parties without written authorization from Gates Corporation. All rights are reserved including copyrights. | Finish: PAINT               | Gates Product No: 78057295         |
|                                                                                                                                                                                                                                                                                                                                                                                    | Weight:                     | Drawing No:                        |
|                                                                                                                                                                                                                                                                                                                                                                                    | 4.6                         | 2BK52 1                            |