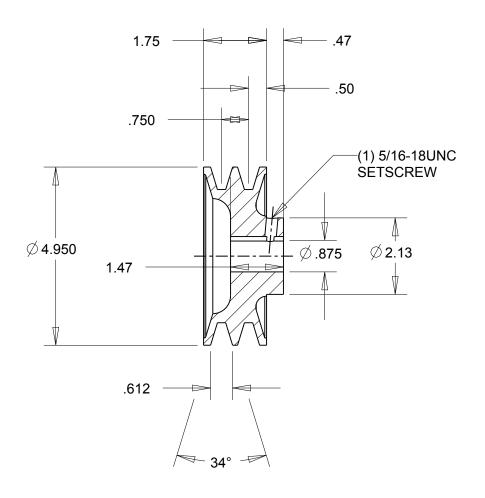

- NOTES: 1. SURFACE FINISH PER MPTA B4 2. COATING: PAINT

|                                                                                                                                                                                                                                                                                                                                                                                    | DIMENSIONS<br>ARE IN INCHES | Gates Corporation Denver, Colorado |
|------------------------------------------------------------------------------------------------------------------------------------------------------------------------------------------------------------------------------------------------------------------------------------------------------------------------------------------------------------------------------------|-----------------------------|------------------------------------|
|                                                                                                                                                                                                                                                                                                                                                                                    | Material: IRON              | Gates Part No: 2BK52.7/8           |
| This drawing is a stock power transmission component. Details shown which do not affect drive function may be changed without any notification.  This document is the property of Gates Corporation. It may not be reproduced in whole or in part or provided to third parties without written authorization from Gates Corporation. All rights are reserved including copyrights. | Finish: PAINT               | Gates Product No: 78057294         |
|                                                                                                                                                                                                                                                                                                                                                                                    | Weight:                     | Drawing No:                        |
|                                                                                                                                                                                                                                                                                                                                                                                    | 4.6                         | 2BK52.7/8                          |