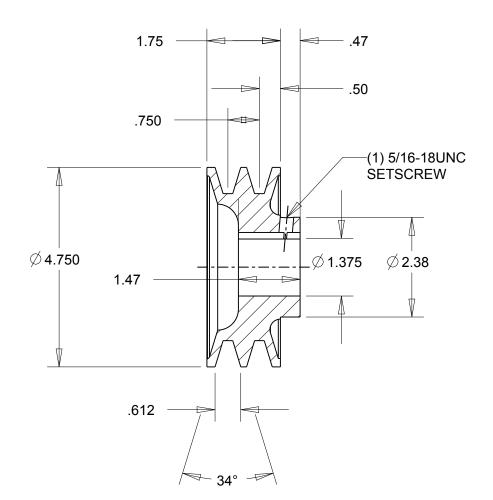

NOTES: 1. SURFACE FINISH PER MPTA B4 2. COATING: PAINT

|                                                                                                                                                                                                                                                                                                                                                                                               | DIMENSIONS<br>ARE IN INCHES | Gates Corporation<br>Denver, Colorado |
|-----------------------------------------------------------------------------------------------------------------------------------------------------------------------------------------------------------------------------------------------------------------------------------------------------------------------------------------------------------------------------------------------|-----------------------------|---------------------------------------|
|                                                                                                                                                                                                                                                                                                                                                                                               | Material: IRON              | Gates Part No: 2BK50 1.3/8            |
| This drawing is a stock power transmission component. Details shown which do not affect<br>drive function may be changed without any notification.<br>This document is the property of Gates Corporation. It may not be reproduced in whole<br>or in part or provided to third parties without written authorization from Gates<br>Corporation. All rights are reserved including copyrights. | Finish: PAINT               | Gates Product No: 78057292            |
|                                                                                                                                                                                                                                                                                                                                                                                               | Weight:                     | Drawing No:                           |
|                                                                                                                                                                                                                                                                                                                                                                                               | 4.2                         | 2BK50 1.3/8                           |