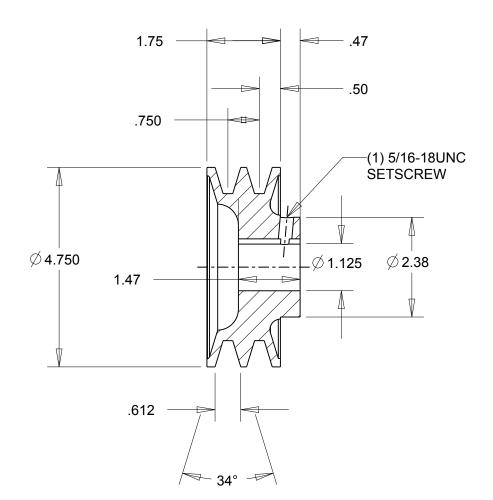

NOTES: 1. SURFACE FINISH PER MPTA B4 2. COATING: PAINT

|                                                                                                                                                                                                                                                                                                                                                                                               | DIMENSIONS<br>ARE IN INCHES | Gates Corporation<br>Denver, Colorado |
|-----------------------------------------------------------------------------------------------------------------------------------------------------------------------------------------------------------------------------------------------------------------------------------------------------------------------------------------------------------------------------------------------|-----------------------------|---------------------------------------|
|                                                                                                                                                                                                                                                                                                                                                                                               | Material: IRON              | Gates Part No: 2BK50 1.1/8            |
| This drawing is a stock power transmission component. Details shown which do not affect<br>drive function may be changed without any notification.<br>This document is the property of Gates Corporation. It may not be reproduced in whole<br>or in part or provided to third parties without written authorization from Gates<br>Corporation. All rights are reserved including copyrights. | Finish: PAINT               | Gates Product No: 78057291            |
|                                                                                                                                                                                                                                                                                                                                                                                               | Weight:                     | Drawing No:                           |
|                                                                                                                                                                                                                                                                                                                                                                                               | 4.2                         | 2BK50 1.1/8                           |