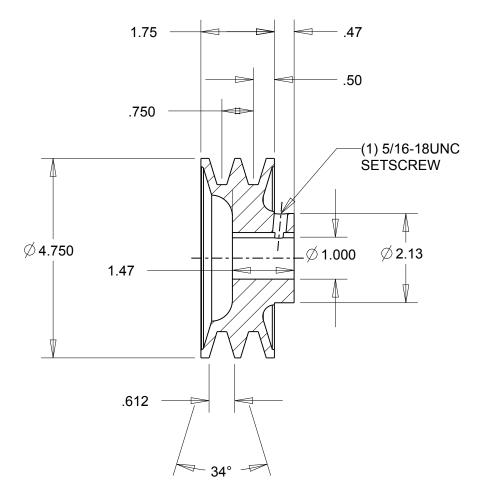

- NOTES: 1. SURFACE FINISH PER MPTA B4 2. COATING: PAINT

|                                                                                                                                                                                                                                                                                                                                                                                    | DIMENSIONS<br>ARE IN INCHES | Gates Corporation Denver, Colorado |
|------------------------------------------------------------------------------------------------------------------------------------------------------------------------------------------------------------------------------------------------------------------------------------------------------------------------------------------------------------------------------------|-----------------------------|------------------------------------|
|                                                                                                                                                                                                                                                                                                                                                                                    | Material: IRON              | Gates Part No: 2BK50 1             |
| This drawing is a stock power transmission component. Details shown which do not affect drive function may be changed without any notification.  This document is the property of Gates Corporation. It may not be reproduced in whole or in part or provided to third parties without written authorization from Gates Corporation. All rights are reserved including copyrights. | Finish: PAINT               | Gates Product No: 78057290         |
|                                                                                                                                                                                                                                                                                                                                                                                    | Weight:                     | Drawing No:                        |
|                                                                                                                                                                                                                                                                                                                                                                                    | 4.4                         | 2BK50 1                            |