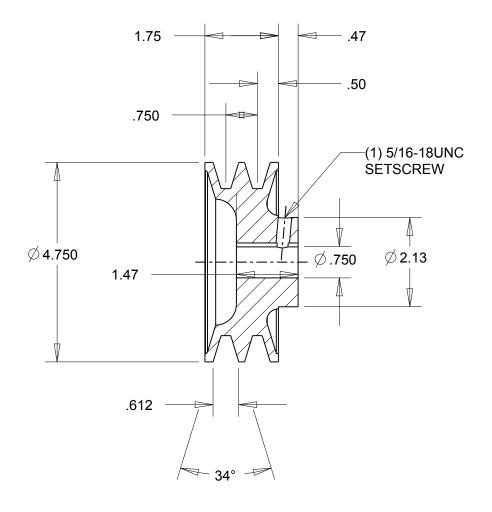

- NOTES: 1. SURFACE FINISH PER MPTA B4 2. COATING: PAINT

|                                                                                                                                                                                                                                                                                                                                                                                    | DIMENSIONS<br>ARE IN INCHES | Gates Corporation Denver, Colorado |
|------------------------------------------------------------------------------------------------------------------------------------------------------------------------------------------------------------------------------------------------------------------------------------------------------------------------------------------------------------------------------------|-----------------------------|------------------------------------|
|                                                                                                                                                                                                                                                                                                                                                                                    | Material: IRON              | Gates Part No: 2BK50.3/4           |
| This drawing is a stock power transmission component. Details shown which do not affect drive function may be changed without any notification.  This document is the property of Gates Corporation. It may not be reproduced in whole or in part or provided to third parties without written authorization from Gates Corporation. All rights are reserved including copyrights. | Finish: PAINT               | Gates Product No: 78057288         |
|                                                                                                                                                                                                                                                                                                                                                                                    | Weight:                     | Drawing No:                        |
|                                                                                                                                                                                                                                                                                                                                                                                    | 4.4                         | 2BK50.3/4                          |