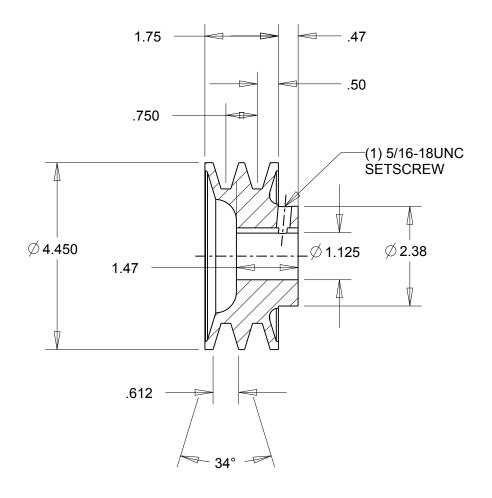

- NOTES: 1. SURFACE FINISH PER MPTA B4 2. COATING: PAINT

|                                                                                                                                                                                                                                                                                                                                                                                    | DIMENSIONS<br>ARE IN INCHES | Gates Corporation Denver, Colorado |
|------------------------------------------------------------------------------------------------------------------------------------------------------------------------------------------------------------------------------------------------------------------------------------------------------------------------------------------------------------------------------------|-----------------------------|------------------------------------|
|                                                                                                                                                                                                                                                                                                                                                                                    | Material: IRON              | Gates Part No: 2BK47 1.1/8         |
| This drawing is a stock power transmission component. Details shown which do not affect drive function may be changed without any notification.  This document is the property of Gates Corporation. It may not be reproduced in whole or in part or provided to third parties without written authorization from Gates Corporation. All rights are reserved including copyrights. | Finish: PAINT               | Gates Product No: 78057286         |
|                                                                                                                                                                                                                                                                                                                                                                                    | Weight:                     | Drawing No:                        |
|                                                                                                                                                                                                                                                                                                                                                                                    | 3.7                         | 2BK47 1.1/8                        |