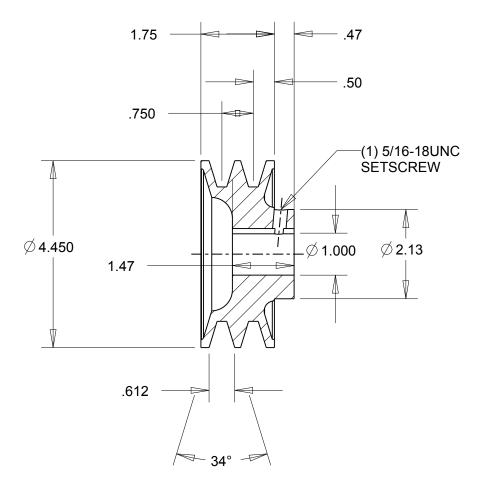

- NOTES: 1. SURFACE FINISH PER MPTA B4 2. COATING: PAINT

|                                                                                                                                                                                                                                                                                                                                                                                    | DIMENSIONS<br>ARE IN INCHES | Gates Corporation Denver, Colorado |
|------------------------------------------------------------------------------------------------------------------------------------------------------------------------------------------------------------------------------------------------------------------------------------------------------------------------------------------------------------------------------------|-----------------------------|------------------------------------|
|                                                                                                                                                                                                                                                                                                                                                                                    | Material: IRON              | Gates Part No: 2BK47 1             |
| This drawing is a stock power transmission component. Details shown which do not affect drive function may be changed without any notification.  This document is the property of Gates Corporation. It may not be reproduced in whole or in part or provided to third parties without written authorization from Gates Corporation. All rights are reserved including copyrights. | Finish: PAINT               | Gates Product No: 78057285         |
|                                                                                                                                                                                                                                                                                                                                                                                    | Weight:                     | Drawing No: 2BK47 1                |
|                                                                                                                                                                                                                                                                                                                                                                                    | -                           |                                    |