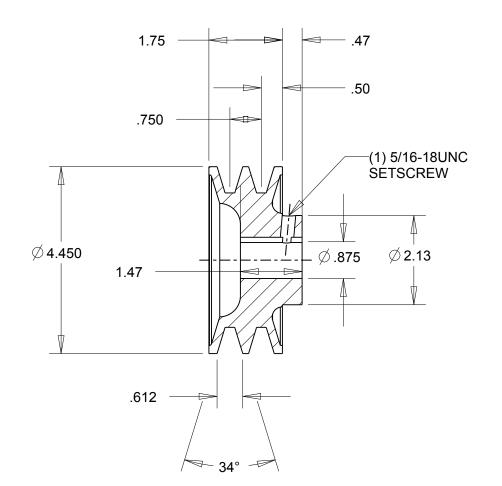

NOTES: 1. SURFACE FINISH PER MPTA B4 2. COATING: PAINT

|                                                                                                                                                                                                                                                                                                                                                                                               | DIMENSIONS<br>ARE IN INCHES | Gates Corporation<br>Denver, Colorado |
|-----------------------------------------------------------------------------------------------------------------------------------------------------------------------------------------------------------------------------------------------------------------------------------------------------------------------------------------------------------------------------------------------|-----------------------------|---------------------------------------|
|                                                                                                                                                                                                                                                                                                                                                                                               | Material: IRON              | Gates Part No: 2BK47.7/8              |
| This drawing is a stock power transmission component. Details shown which do not affect<br>drive function may be changed without any notification.<br>This document is the property of Gates Corporation. It may not be reproduced in whole<br>or in part or provided to third parties without written authorization from Gates<br>Corporation. All rights are reserved including copyrights. | Finish: PAINT               | Gates Product No: 78057284            |
|                                                                                                                                                                                                                                                                                                                                                                                               | Weight:                     | Drawing No:                           |
|                                                                                                                                                                                                                                                                                                                                                                                               | 3.7                         | 2BK47.7/8                             |