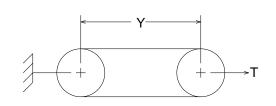

## **Measuring Information**

\* T (lb) is per belt/rib/strand

| <u> </u>                              |            |               |           |           |              |              |               |           |
|---------------------------------------|------------|---------------|-----------|-----------|--------------|--------------|---------------|-----------|
| Y<br>(in)                             | T*<br>(lb) | G min<br>(in) | W<br>(in) | Angle (°) | O.D.<br>(in) | O.C.<br>(in) | Max Ride (in) | S<br>(in) |
| 187.500 <sup>+ 0.600</sup><br>- 0.600 | 500        | 0.99          | 1         | 38        | 15.916       | 50.000       | 0.30          | 1.125     |

Reference RMA IP-22-1991 for the industry standard governing this belt.

The length shall be measured by placing the belts on two sheaves of equal diameters that have been grooved in accordance with standard specifications and rotated at least three complete turns with the specified tension so that each strand receives half the total tension. The length will be that length obtained by adding the Reference Circumference of one sheave at dimension 'W' to twice the center distance (dimension 'Y').