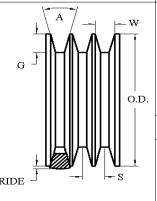

## **Measuring Information**

\* T (lb) is per belt/rib/strand

| <u> </u>                              |            |               |           |           |              |              |               |           |
|---------------------------------------|------------|---------------|-----------|-----------|--------------|--------------|---------------|-----------|
| Y<br>(in)                             | T*<br>(lb) | G min<br>(in) | W<br>(in) | Angle (°) | O.D.<br>(in) | O.C.<br>(in) | Max Ride (in) | S<br>(in) |
| 187.500 <sup>+ 0.600</sup><br>- 0.600 | 500        | 0.99          | 1         | 38        | 15.916       | 50.000       | 0.30          | 1.125     |