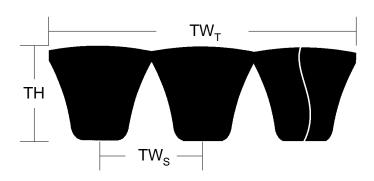

## **Belt Section**

| Cross Section | Effective Length (in)   | TW <sub>S</sub> (in) | TH<br>(in) | TW <sub>T</sub> (in) | Strands |
|---------------|-------------------------|----------------------|------------|----------------------|---------|
| 8V-PB         | 425.00 + 1.20<br>- 1.20 | 1.125                | 1          | 4                    | 4       |