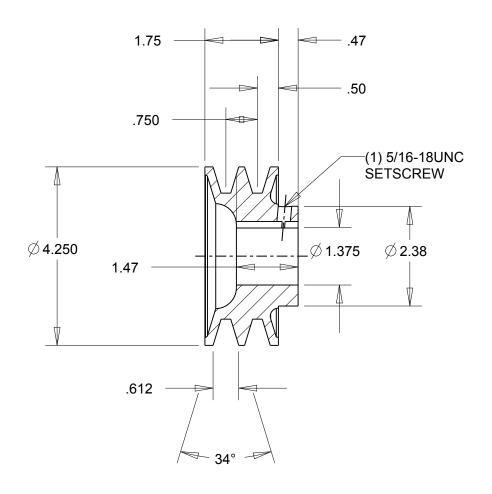

- NOTES: 1. SURFACE FINISH PER MPTA B4 2. COATING: PAINT

|                                                                                                                                                                                                                                                                                                                                                                                    | DIMENSIONS<br>ARE IN INCHES | Gates Corporation Denver, Colorado |
|------------------------------------------------------------------------------------------------------------------------------------------------------------------------------------------------------------------------------------------------------------------------------------------------------------------------------------------------------------------------------------|-----------------------------|------------------------------------|
|                                                                                                                                                                                                                                                                                                                                                                                    | Material: IRON              | Gates Part No: 2BK45 1.3/8         |
| This drawing is a stock power transmission component. Details shown which do not affect drive function may be changed without any notification.  This document is the property of Gates Corporation. It may not be reproduced in whole or in part or provided to third parties without written authorization from Gates Corporation. All rights are reserved including copyrights. | Finish: PAINT               | Gates Product No: 78057282         |
|                                                                                                                                                                                                                                                                                                                                                                                    | Weight:                     | Drawing No:                        |
|                                                                                                                                                                                                                                                                                                                                                                                    | 3.5                         | 2BK45 1.3/8                        |