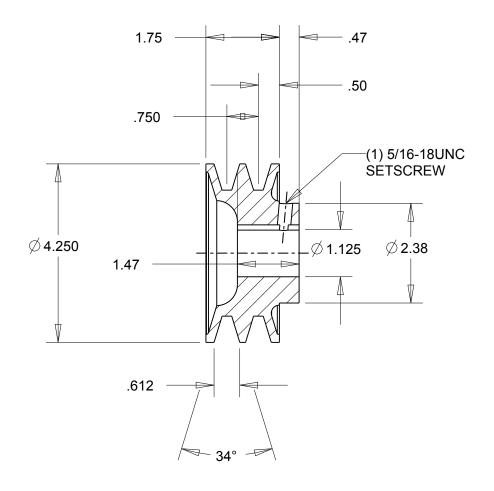

- NOTES: 1. SURFACE FINISH PER MPTA B4 2. COATING: PAINT

|                                                                                                                                                                                                                                                                                                                                                                                    | DIMENSIONS<br>ARE IN INCHES | Gates Corporation Denver, Colorado |
|------------------------------------------------------------------------------------------------------------------------------------------------------------------------------------------------------------------------------------------------------------------------------------------------------------------------------------------------------------------------------------|-----------------------------|------------------------------------|
|                                                                                                                                                                                                                                                                                                                                                                                    | Material: IRON              | Gates Part No: 2BK45 1.1/8         |
| This drawing is a stock power transmission component. Details shown which do not affect drive function may be changed without any notification.  This document is the property of Gates Corporation. It may not be reproduced in whole or in part or provided to third parties without written authorization from Gates Corporation. All rights are reserved including copyrights. | Finish: PAINT               | Gates Product No: 78057281         |
|                                                                                                                                                                                                                                                                                                                                                                                    | Weight:                     | Drawing No:                        |
|                                                                                                                                                                                                                                                                                                                                                                                    | 3.5                         | 2BK45 1.1/8                        |