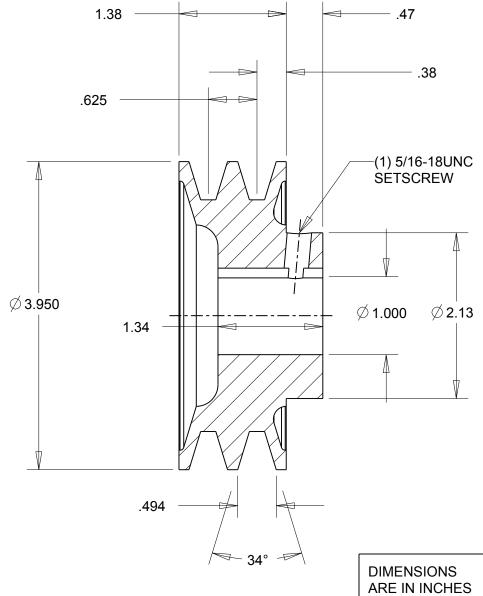

- NOTES: 1. SURFACE FINISH PER MPTA B4 2. COATING: PAINT

|                                                                                                                                                                                                                                                                                                                                                                                    | 734° → | DIMENSIONS<br>ARE IN INCHES | Gates Corporation Denver, Colorado |
|------------------------------------------------------------------------------------------------------------------------------------------------------------------------------------------------------------------------------------------------------------------------------------------------------------------------------------------------------------------------------------|--------|-----------------------------|------------------------------------|
|                                                                                                                                                                                                                                                                                                                                                                                    |        | Material: IRON              | Gates Part No: 2AK41 1             |
| This drawing is a stock power transmission component. Details shown which do not affect drive function may be changed without any notification.  This document is the property of Gates Corporation. It may not be reproduced in whole or in part or provided to third parties without written authorization from Gates Corporation. All rights are reserved including copyrights. | et     | Finish: PAINT               | Gates Product No: 78070174         |
|                                                                                                                                                                                                                                                                                                                                                                                    |        | Weight: 2.9                 | Drawing No: 2AK41 1                |