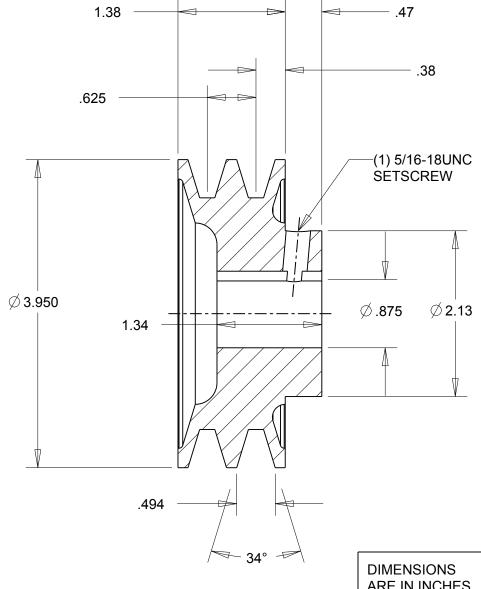

## NOTES:

- 1. SURFACE FINISH PER MPTA B4
- 2. COATING: PAINT

**Gates Corporation** ARE IN INCHES Denver, Colorado **IRON** Gates Part No: 2AK41.7/8 Material: Finish: **PAINT** 78070173 This drawing is a stock power transmission component. Details shown which do not affect Gates Product No: drive function may be changed without any notification.

This document is the property of Gates Corporation. It may not be reproduced in whole Weight: Drawing No: or in part or provided to third parties without written authorization from Gates Corporation. All rights are reserved including copyrights. 2.9 2AK41.7/8