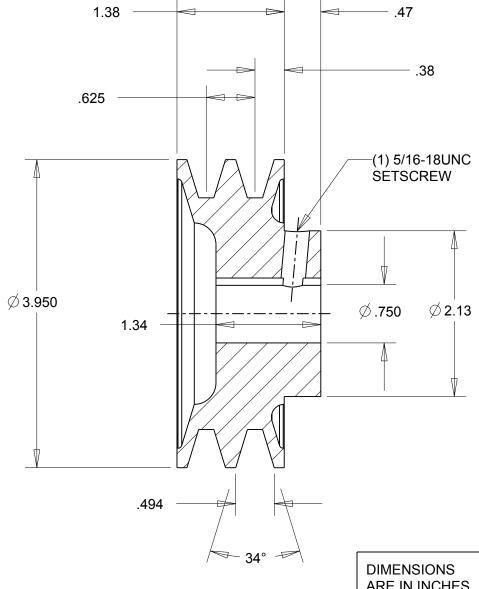

## NOTES:

- 1. SURFACE FINISH PER MPTA B4
- 2. COATING: PAINT

**Gates Corporation** ARE IN INCHES Denver, Colorado **IRON** Gates Part No: 2AK41.3/4 Material: Finish: **PAINT** 78070172 This drawing is a stock power transmission component. Details shown which do not affect Gates Product No: drive function may be changed without any notification.

This document is the property of Gates Corporation. It may not be reproduced in whole Weight: Drawing No: or in part or provided to third parties without written authorization from Gates Corporation. All rights are reserved including copyrights. 2.9 2AK41.3/4